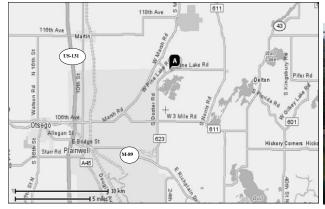

**Dogs-** No Dogs, Please

<u>Directions from Plainwell</u>- Go 6 miles East on M-89 from Plainwell. Turn North on Doster Rd for 6 miles. Or in Plainwell go north on Main st, East on Marsh Rd 7 miles, right on Graham, Left on Pine Lake Rd. <u>Directions from Richland</u>- From the corner of M-89 & M-43 go 6 miles West on M-89. Turn North on Doster Rd for 6 miles.

<u>Directions from Delton</u>- From M-43, go West on Delton Rd 3 miles, turn right on Norris Rd for 1 mile, turn left (West) on Pine Lake Rd for 3 miles.